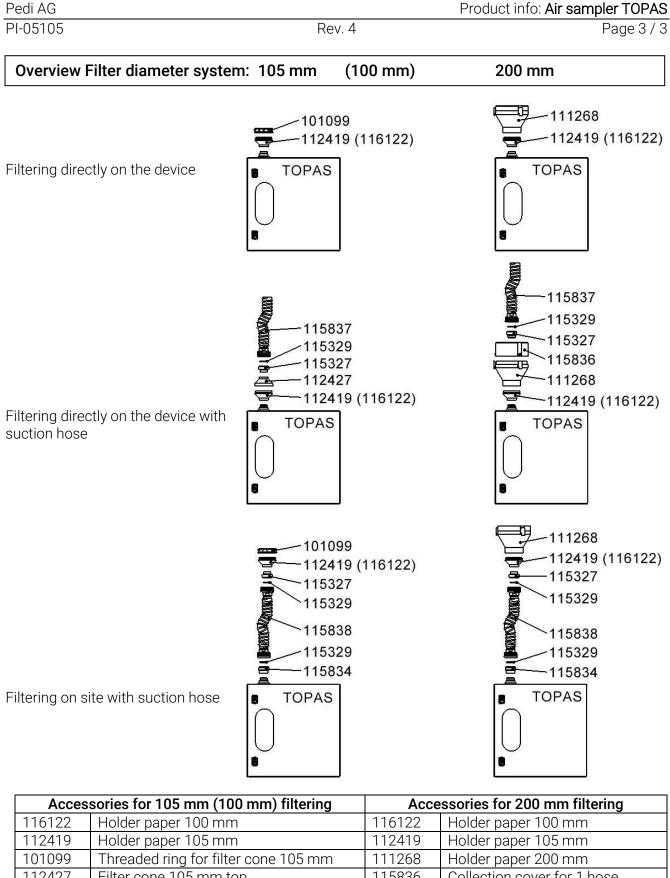

| Accessories: |                                                                                                                |  |
|--------------|----------------------------------------------------------------------------------------------------------------|--|
| 103481       | <b>Impeller anemometer</b> for measuring the air flow rate.<br>(Suitable to thread ring no. 101099, see below) |  |
| 115979       | Calibration certificate for anemometer                                                                         |  |
| divers       | <b>Divers filter papers</b> according to product info 05199 (search term on website)                           |  |
| 116175       | <b>Testing Quantometer</b> , is connected upstream in order to be able to control the built-in quantometer     |  |

| 101099 | Threaded ring for filter cone 105 mm | 111268 | Holder paper 200 mm           |
|--------|--------------------------------------|--------|-------------------------------|
| 112427 | Filter cone 105 mm top               | 115836 | Collection cover for 1 hose   |
| 115327 | Screw-in part AG 1 ½" AG 2 ¼"        | 115327 | Screw-in part AG 1 ½" AG 2 ¼" |
| 115329 | 0-ring ø 47 x 5.34 mm                | 115329 | 0-ring ø 47 x 5.34 mm         |
| 115837 | Spiral hose set I_L = 10 m           | 115837 | Spiral hose set I L = 10 m    |
| 115834 | Screw-in part IG 1 ½" AG 2 ¼"        | 115834 | Screw-in part IG 1 ½" AG 2 ¼" |
| 115838 | Spiral hose set II L = 10 m          | 115838 | Spiral hose set II L = 10 m   |