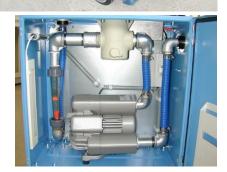

## Air sampler TOPAS

The air sampler TOPAS is used for the sampling of air born particles:

- Suction and filtration of air born particles
- Encapsulated version, spray water tight (IP54)
- Connecting thread G 1 ½" (male)
- Exhausting thread G 1" (female)
- With quantometer and air flow meter
- Operation programmable up to 100 h or continuously mode
- Sound level only 62 dB(A)
- 230 VAC / 1ph. / 50 Hz / 0.4 kW
- Delivery with test protocol (incl. air flow rate)
- Incl. 5 m cable and dust hood
- Filter holders must be ordered separately (see accessories)
- Sampling rate: Diameter 100 mm:

Diameter 105 mm: Diameter 200 mm: 450 l/min. (Cellulose) 450 l/min. (Glass fibres) 460 l/min. (Cellulose), 620 l/min. (Cellulose), 417 l/min. (Charcoal)

460 l/min. (Glass fibres) 620 l/min. (Glass fibres)