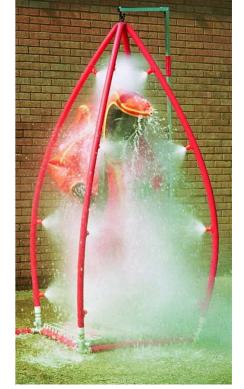

## **Decontamination shower**

Portable shower unit allows an effective decontamination of protective suits. The decontamination shower is suitable as a permanent installation as well as for the operation of an emergency centre or in the intervention case for rescue services.

- portable case for storage and transport and serves as a base plate at the same time
- quick and easy installation
- hoses made of chemical and heat resistant material
- 12 spray nozzles for efficient decontamination, produce an instant pollutant dilution in the ratio 2000: 1
- operational pressure: 3.0 - 5.5 bar max. static pressure: 10 bar
- water flow rate: 800 1100 l/min.
- connection: Storz-C quick coupling (standard) or according to customer request.

weight: 23 kg

| Item no | Description            |
|---------|------------------------|
| 115579  | Decontamination shower |