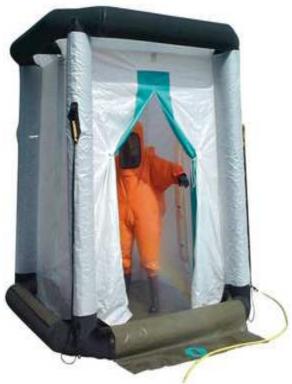

## Decontamination shower with housing, inflatable

Mobile, inflatable shower unit for effective personal decontamination. The decontamination shower is suitable as a permanent installation as well as for the operation of an emergency center or in the intervention case for rescue services.

- with internal shower cabin and water collecting basin
- with integrated water pipe, 5 spray nozzles and hand shower
- with gloves, integrated in sidewall
- inflating with blower or compressed air cylinder assembly time blower: 150 sec / 0.15 bar assembly time compressed air bottle : 70 sec / 0.30 bar bottle requirement: 1 Bottle 6 I / 300 bar number of air chambers: 1
- dimensions: external dimensions: 2.50 x 2.50 x 2.70 m
  Pack weight: 1.10 x 0.80 x 0.60 m
  Usable area: 2.5 m<sup>2</sup>
- connection: Storz-C quick coupling (standard)
- weight: 39 kg
- included in delivery:
  - Accessory material (hammer, pegs, storm ropes, etc.)
  - Packing bag for tent and accessories
- optionally available:
  - Connection set for compressed air filling