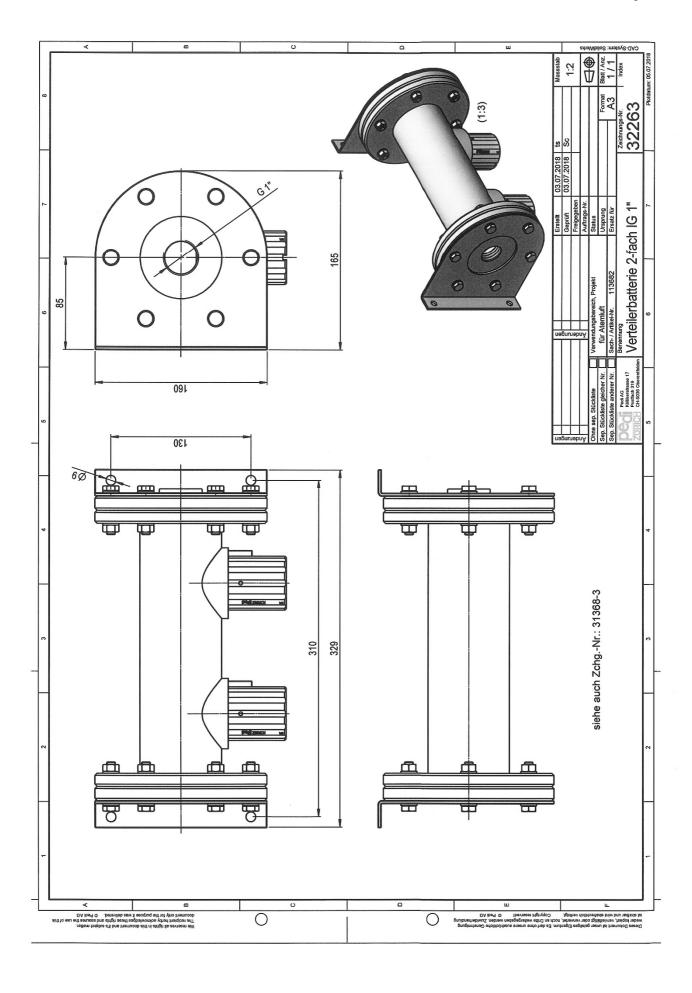

## **Breathing Air Distributor**

The Breathing Air Distributor serves as a connecting station for users of breathing air. The station is made of stainless steel and is ready for wall mount. The air outlets are directed vertically downwards. Inlet female threads on both sides allow forwarding of the breathing air. If not used, one inlet opening will be closed by the closure screw (delivery included). Max. operational pressure: 10 bar.

Inlet: female thread G 1" on both sides (1 x equipped with closure screw, reversible)

Outlet: Pedi Safety Coupling W (female piece)

Breathing Air Distributor completely pre-assembled, ready for mounting.