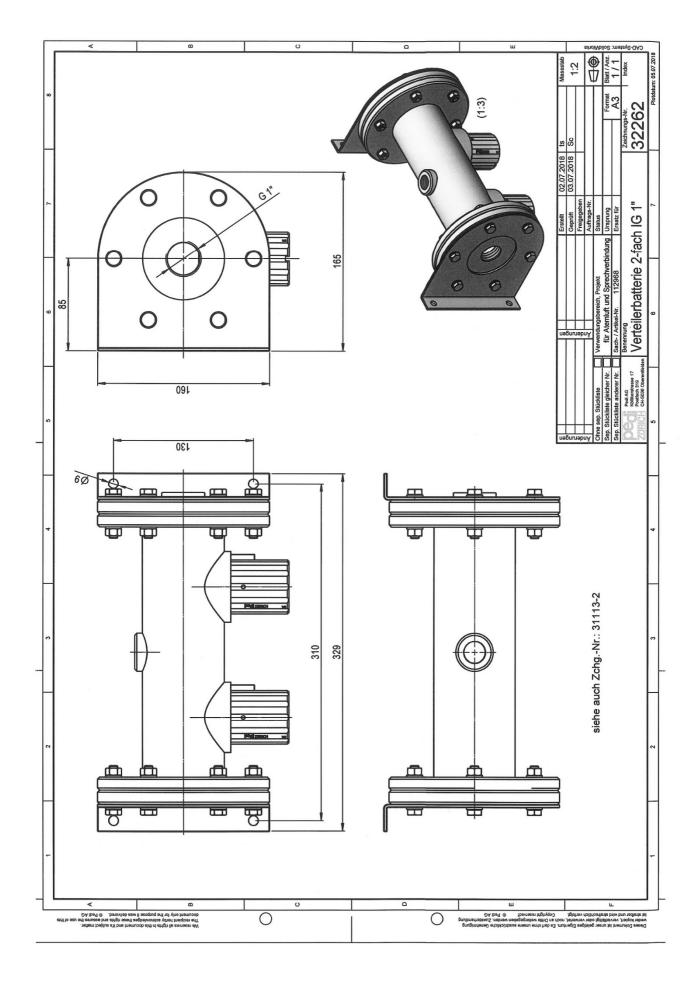

## **Breathing Air Distributor**

The Breathing Air Distributor serves as a connecting station for users of breathing air. The station is made of stainless steel and is ready for wall mount. The air outlets are directed vertically downwards. Inlet female threads on both sides allow forwarding of the breathing air. If not used, one inlet opening will be closed by the closure screw (delivery included). Max. operational pressure: 10 bar.

Inlet: female thread G 1" on both sides (1 x equipped with closure screw, reversible)

Outlet: Pedi Safety Coupling W (female piece)

Breathing Air Distributor completely pre-assembled, ready for mounting.