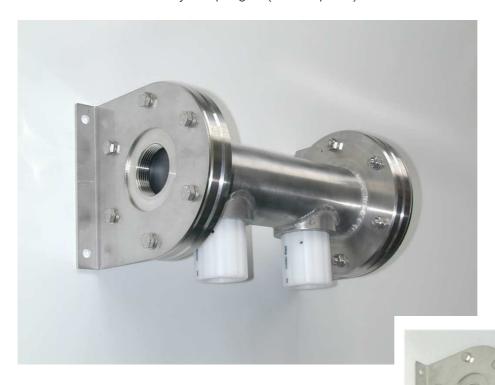

## **Breathing Air Distributor**

The Breathing Air Distributor serves as a connecting station for users of breathing air. The station is made of stainless steel and is ready for wall mount. The air outlets are directed vertically downwards. Inlet female threads on both sides allow forwarding of the breathing air. If not used, one inlet opening will be closed by the closure screw (delivery included). Max. operational pressure: 10 bar.

Inlet: female thread G 1" on both sides (1 x equipped with closure screw, reversible)

Outlet: Pedi Safety Coupling W (female piece)

Breathing Air Distributor completely pre-assembled, ready for mounting.