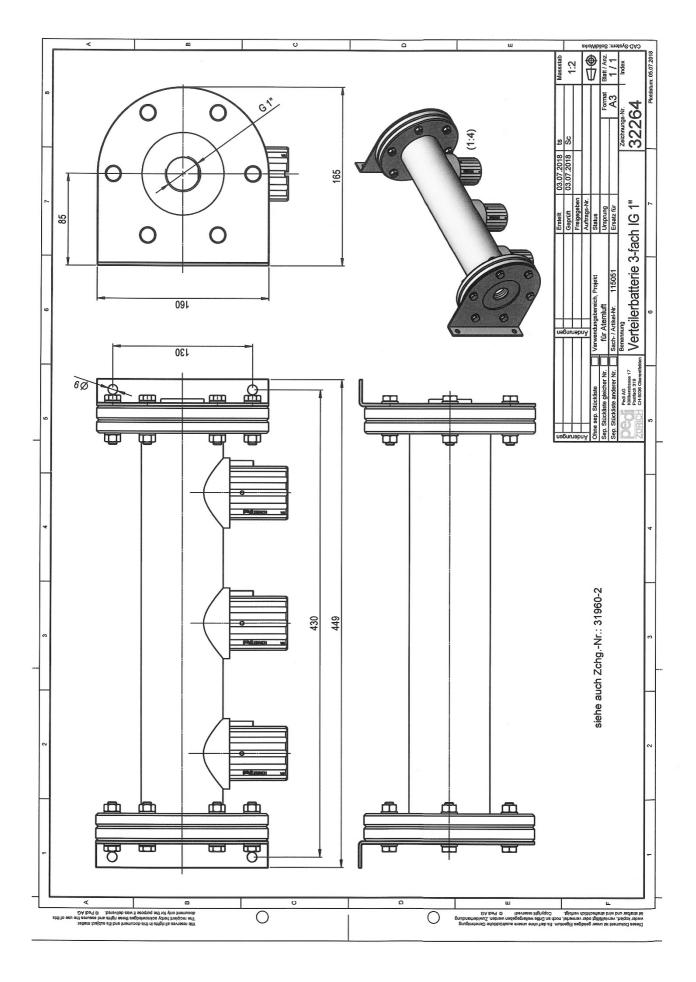

## **Breathing Air Distributor**

The Breathing Air Distributor serves as a connecting station for users of breathing air. The station is made of stainless steel and is ready for wall mount. The air outlets are directed vertically downwards. Inlet female threads on both sides allow forwarding of the breathing air. If not used, one inlet opening will be closed by the closure screw (delivery included). Max. operational pressure: 10 bar.

Inlet: female thread G 1" on both sides (1 x equipped with closure screw, reversible)

Outlet: Pedi Safety Coupling W (female piece)

Breathing Air Distributor completely pre-assembled, ready for mounting.