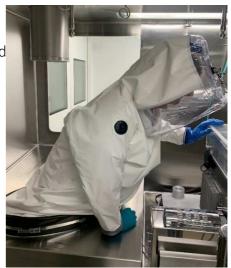

## Half suit CERBERUS

The robust half suit CERBERUS was designed for use in isolators and cabins against risks of particulate radioactive contamination, chemical substances or infectious agents. Thanks to the hermetic tightness of both the suit material and the welding seams, this suit offers the highest level of protection.

It is made of gas- and liquid-tight material and includes a welded hood as well as replaceable gloves, secured and tighted by O-rings. The hip closure is made of stretchy neoprene and ensures a tight connection between the suit and the insulator at any time. The suit will be entered and left from bottom.

The CERBERUS half suit includes an integrated ventilation system. The suit ventilation is achieved by simply connecting of a breathing air hose. The integrated air channels supply the hood and arms permanently with breathing air and ensure an efficient and comfortable air exchange. The used air leaves the suit downwards. Thus no dirt or pollutants get into the insulator.

By means of the three suspension points in the area of the hood and shoulders, the half suit will be parked in a gentle, hanging position when not in use. This also allow to enter / leave the suit easier.