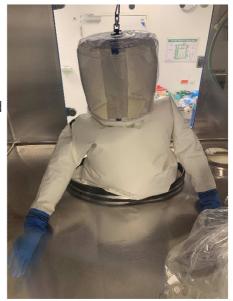

## Half suit CERBERUS

The robust half suit CERBERUS was designed for use in isolators and cabins against risks of particulate radioactive contamination, chemical substances or infectious agents. Thanks to the hermetic tightness of both the suit material and the welding seams, this suit offers the highest level of protection.

It is made of gas- and liquid-tight material and includes a welded hood as well as replaceable gloves, secured and tighted by O-rings. The hip closure is made of stretchy neoprene and ensures a tight connection between the suit and the insulator at any time. The suit will be entered and left from bottom.

The CERBERUS half suit includes an integrated ventilation system. The suit ventilation is achieved by simply connecting of a breathing air hose. The integrated air channels supply the hood and arms permanently with breathing air and ensure an efficient and comfortable air exchange. The used air leaves the suit downwards. Thus no dirt or pollutants get into the insulator.

By means of the three suspension points in the area of the hood and shoulders, the half suit will be parked in a gentle, hanging position when not in use. This also allow to enter / leave the suit easier.